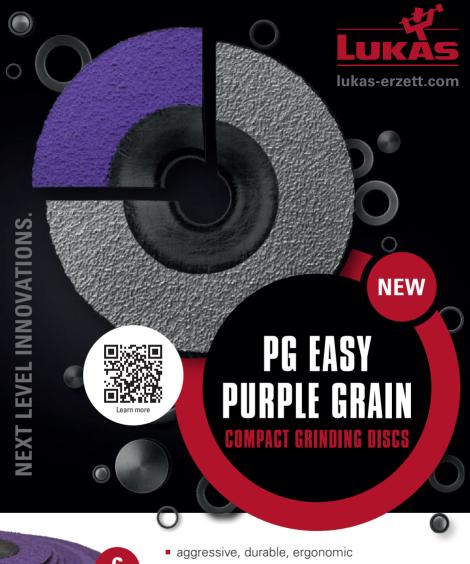

PG FASY PURPLE GRAIN

## THE DYNAMIC ALL-ROUNDER FOR THE TOUGHEST TASKS

Even with just a little effort, PG Easy Purple Grain achieves stunning removal rates. The integrated glass fibre-reinforced backing pad ensures high stability and durability combined with working comfort: synchronism and aggressivity are optimised.

- The innovative PG tool design enables a steady wear with no overheating, embrittling or breakout, while the deep depressed centre allows working at a flat angle
- Thanks to its special tool geometry, the EASY compact grinding disc can also reach areas that are difficult to access, which offers more application possibilities than a conventional tool
- The single-piece abrasive surface offers many advantages. This results in less wear, optimised grain adhesion, a long tool life and fewer tool changes